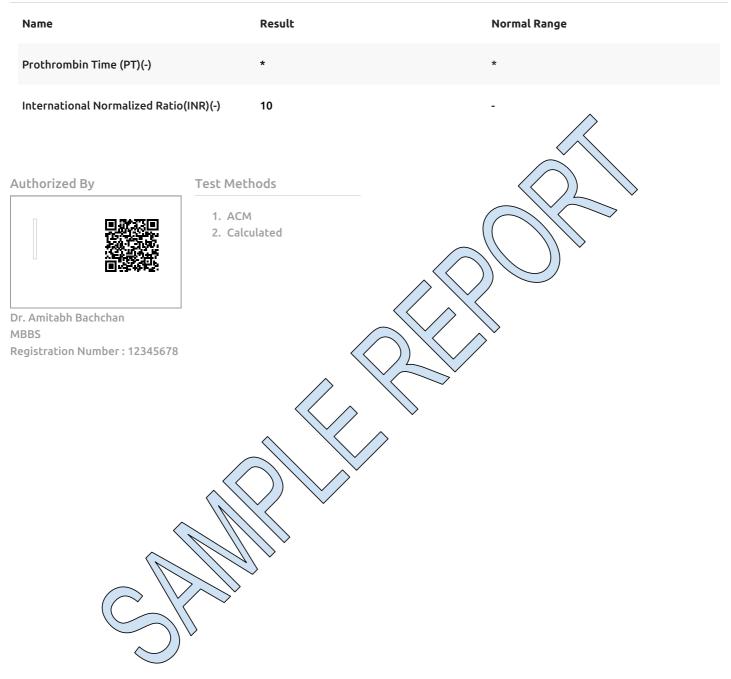

#### **Report Details**

Name : Prothrombin Time (PT) Sampling Received At : 2023-01-25T00:11:06.907+05:30